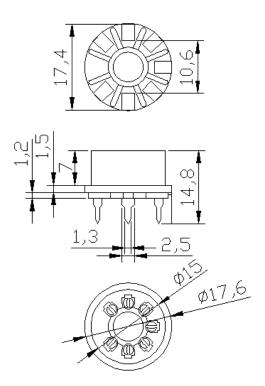

Gas Sensor Socket SKU: 320220001

## Description

Please read through the guide in Shenzhen 2 U before making any purchase in this catalogue. (http://www.seeedstudio.com/depot/shenzhen-2-u-c-207.html)

This socket is a handy accessory for your gas sensors. You can use it to extend the leads of gas sensors as MQ5 (http://www.seeedstudio.com/depot/gas-sensor-mq5-p-192.html?cPath=144\_151) and Smoke Sensor (http://www.seeedstudio.com/depot/smoke-sensor-p-191.html?cPath=144\_151). It helps you can mount gas sensor on breadboard or protect gas sensor from the heat of soldering.

## Specification